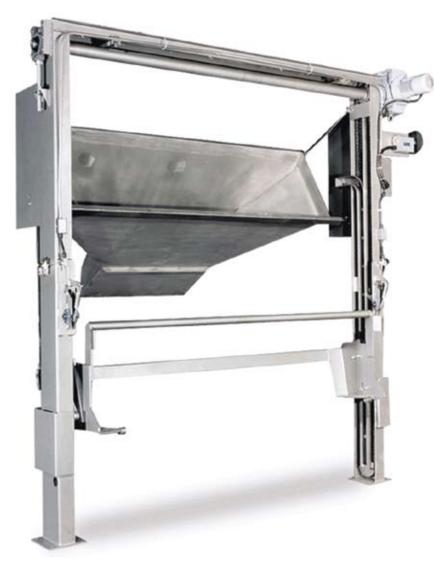

## **FEATURES & BENEFITS**

- The trough hoist is available in either vertical or slant leg type. The complete hoist is fabricated from heavy gauge steel plate. Lift chains are mounted inside the legs and driven by sprockets welded to the top main shaft and secured to the hoist legs via special heavy duty roller bearings.
- To ensure adequate static and shock load capacities, uses #120 chain having 34,000 pound tensile strength. This provides the hoist with a 20:1 safety factor.
- For added safety and simplicity, the gearbox is mounted directly onto the main shaft and is protected by a torque limiter, which will turn the motor off in case of overloading.
- To provide additional safety, the hoist is equipped with special safety latches that prevent the cradle and trough from falling in the unlikely event of chain breakage.
- The cradle is custom built to suit your specific trough requirements.
- Hoist is supplied with stationary chute. Chutes are designed and built to accommodate all types of mixers or dividers.
- New 3 HP Nord Gear drive unit (TEFC).
- All electrical wiring is NEMA 12 in waterproof conduits with Allen Bradley controls.
- Steel-it exterior finish.

### OPTIONS

- Chute tilting kit
- Stainless steel legs 5' (1524 mm) or full length
- Stainless steel cradle in lieu of mild steel
- Free standing structure (mild or stainless steel)
- Water spray manifold

- Special cradle for two different heights of dough trough
- New SEW Eurodrive 3 HP (in lieu of Nord Gear)
- **Gate options**
- **Guillotine cutter option**